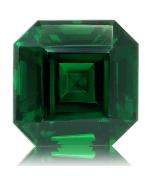

Purpose of Appraisal: Retail Replacement Value

Function of Appraisal: Valuation at Average Market Retail Value

Emerald Cut cut, natural Tsavorite. Exact total weight is 3.43 Carats. Dimensions are 8.67 x 8.45 x 5.68 mm. GIA Color Grade: G 6/6. GIA Clarity Grade: VVS. Treatments are : None.

Origins are: Kenya, East Africa.

Total Retail Replacement Value : US\$17,150.00 United States Dollars Seventeen Thousand One Hundred and Fifty

Date: Monday, August 10, 2020

A.M. ZAGORITIS Graduate Gemologist Gemological Institute of America GIA AL# 9823298