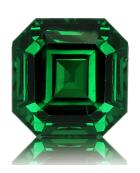

Purpose of Appraisal: Retail Replacement Value

Function of Appraisal: Valuation at Average Market Retail Value

Emerald Cut cut, natural Tsavorite. Exact total weight is 1.54 Carats. Dimensions are 6.20 x 5.95 x 4.50 mm. GIA Color Grade: slbG 6/6. GIA Clarity Grade: VVS. Treatments are : None.

Origins are: Kenya, East Arica.

Total Retail Replacement Value : US\$2,540.00 United States Dollars Two Thousand Five Hundred and Forty

Date: Tuesday, August 18, 2020

A.M. ZAGORITIS Graduate Gemologist Gemological Institute of America GIA AL# 9823298