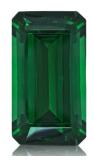

Purpose of Appraisal : Retail Replacement Value Function of Appraisal : Valuation at Average Market Retail Value

Emerald Cut cut, natural Tsavorite. Exact total weight is 7.45 Carats. Dimensions are 15.05 x 8.16 x 6.30 mm. GIA Color Grade: slbG 6/6. GIA Clarity Grade: VVS. Treatments are : None. Origins are: Kenya, East Africa.