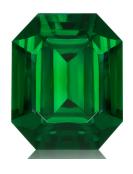

Purpose of Appraisal : Retail Replacement Value Function of Appraisal : Valuation at Average Market Retail Value

Emerald Cut cut, natural Tsavorite. Exact total weight is 2.42 Carats. Dimensions are 8.45 x 7.15 x 4.65 mm. GIA Color Grade: G 6/6. GIA Clarity Grade: VVS. Treatments are : None. Origins are: Kenya, East Africa.