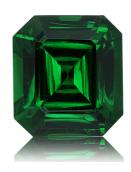

Purpose of Appraisal: Retail Replacement Value

Function of Appraisal: Valuation at Average Market Retail Value

Emerald Cut cut, natural Tsavorite. Exact total weight is 3.19 Carats. Dimensions are 8.96 x 8.14 x 5.18 mm. GIA Color Grade: G 6/6. GIA Clarity Grade: VVS. Treatments are: None.

Origins are: Kenya, East Africa.

Total Retail Replacement Value : US\$15,950.00 United States Dollars Fifteen Thousand Nine Hundred and Fifty

Date: Friday, September 18, 2020

OFFICIAL OF AL

IMPORTANT DOCUMENT, STORE SAFELY