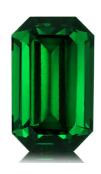

Purpose of Appraisal: Retail Replacement Value

Function of Appraisal: Valuation at Average Market Retail Value

Emerald Cut cut, natural Tsavorite. Exact total weight is 1.68 Carats. Dimensions are 8.51 x 5.24 x 3.89 mm. GIA Color Grade: G 6/6. GIA Clarity Grade: VVS. Treatments are : None.

Origins are: Kenya, East Africa.

Total Retail Replacement Value : US\$2,688.00 United States Dollars Two Thousand Six Hundred and Eighty Eight

Date: Saturday, September 12, 2020

Ch.

A.M. ZAGORITIS Graduate Gemologist Gemological Institute of America GIA AL# 9823298