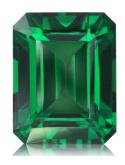

Purpose of Appraisal : Retail Replacement Value Function of Appraisal : Valuation at Average Market Retail Value

Emerald Cut cut, natural Tsavorite. Exact total weight is 2.78 Carats. Dimensions are 8.63 x 6.77 x 4.92 mm. GIA Color Grade: vslbG 6/6. GIA Clarity Grade: VVS. Treatments are : No Treatment. Origins are: Kenya, East Africa.