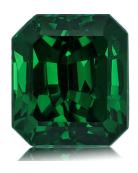

Purpose of Appraisal : Retail Replacement Value Function of Appraisal : Valuation at Average Market Retail Value

Emerald Cut cut, natural Tsavorite. Exact total weight is 1.20 Carats. Dimensions are 6.22 x 5.47 x 3.84 mm. GIA Color Grade: G 6/6. GIA Clarity Grade: VVS. Treatments are : None. Origins are: Kenya, East Africa.