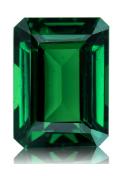

Purpose of Appraisal: Retail Replacement Value

Function of Appraisal: Valuation at Average Market Retail Value

Emerald Cut cut, natural Tsavorite. Exact total weight is 2.13 Carats. Dimensions are 8.31 x 6.04 x 4.16 mm. GIA Color Grade: vslbG 6/6. GIA Clarity Grade: VVS. Treatments are : No Treatment. Origins are: Kenya, East Africa.