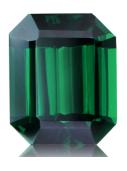

Purpose of Appraisal : Retail Replacement Value Function of Appraisal : Valuation at Average Market Retail Value

Emerald Cut cut, natural Tsavorite. Exact total weight is 2.48 Carats. Dimensions are 8.31 x 6.87 x 4.52 mm. GIA Color Grade: G 6/6. GIA Clarity Grade: VVS. Treatments are : No Treatment. Origins are: Kenya, East Africa.