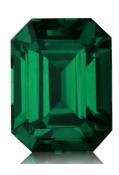

Purpose of Appraisal: Retail Replacement Value

Function of Appraisal: Valuation at Average Market Retail Value

Emerald Cut cut, natural Tsavorite. Exact total weight is 1.05 Carats. Dimensions are 6.45 x 3.98 x 3.67 mm. GIA Color Grade: vslbG 6/6. GIA Clarity Grade: VVS. Treatments are : No Treatment. Origins are: Kenya, East Africa.