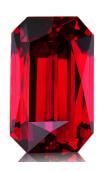

Purpose of Appraisal: Retail Replacement Value

Function of Appraisal: Valuation at Average Market Retail Value

Emerald Cut cut, natural Ruby. Exact total weight is 3.08 Carats. Dimensions are  $9.56 \times 5.78 \times 5.37$  mm.

GIA Color Grade: R 6/6. GIA Clarity Grade: VVS. Treatments are: No Treatment.

Origins are: Mozambique, Africa.

Total Retail Replacement Value : US\$77,106.00 United States Dollars Seventy Seven Thousand One Hundred and Six