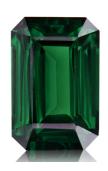

Purpose of Appraisal: Retail Replacement Value

Function of Appraisal: Valuation at Average Market Retail Value

Emerald Cut cut, natural Tsavorite. Exact total weight is 2.25 Carats. Dimensions are 9.19 x 6.11 x 4.07 mm. GIA Color Grade: G 6/6. GIA Clarity Grade: VVS. Treatments are : No Treatment. Origins are: Kenya, East Africa.

Total Retail Replacement Value : US\$6,750.00 United States Dollars Six Thousand Seven Hundred and Fifty

Date: Wednesday, January 12, 2022

A.M. ZAGORITIS
Graduate Gemologist
Gemological Institute of America
GIA AL# 9823298