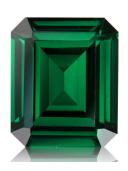

Purpose of Appraisal: Retail Replacement Value

Function of Appraisal: Valuation at Average Market Retail Value

Emerald Cut cut, natural Tsavorite. Exact total weight is 2.34 Carats. Dimensions are 8.48 x 7.02 x 4.32 mm. GIA Color Grade: G 6/6. GIA Clarity Grade: VVS. Treatments are : No Treatment. Origins are: Kenya, East Africa.