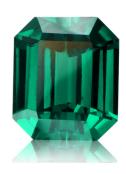

Purpose of Appraisal: Retail Replacement Value

Function of Appraisal: Valuation at Average Market Retail Value

Emerald Cut cut, natural Tsavorite. Exact total weight is 2.37 Carats. Dimensions are 8.50 x 7.25 x 4.15 mm. GIA Color Grade: slbG 6/6. GIA Clarity Grade: VVS. Treatments are : No Treatment. Origins are: Kenya, East Africa.

Total Retail Replacement Value : US\$7,702.00 United States Dollars Seven Thousand Seven Hundred and Two

Date: Friday, May 27, 2022

A.M. ZAGORITIS
Graduate Gemologist
Gemological Institute of America
GIA AL# 9823298