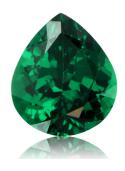

Purpose of Appraisal : Retail Replacement Value Function of Appraisal : Valuation at Average Market Retail Value

Pear cut, natural Tsavorite. Exact total weight is 1.30 Carats. Dimensions are 7.34 x 6.14 x 4.28 mm. GIA Color Grade: G 6/6. GIA Clarity Grade: VVS. Treatments are : No Treatment. Origins are: Kenya, East Africa.