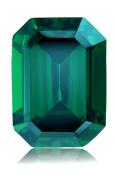

Purpose of Appraisal: Retail Replacement Value

Function of Appraisal: Valuation at Average Market Retail Value

Emerald Cut cut, natural Tsavorite. Exact total weight is 6.10 Carats. Dimensions are 12.82 x 9.14 x 6.07 mm. GIA Color Grade: G 6/6. GIA Clarity Grade: VVS. Treatments are: No Treatment. Origins are: Kenya, East Africa.