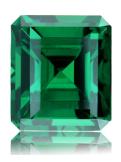

Purpose of Appraisal: Retail Replacement Value

Function of Appraisal: Valuation at Average Market Retail Value

Emerald Cut cut, natural Tsavorite. Exact total weight is 4.45 Carats. Dimensions are 9.64 x 8.61 x 6.15 mm. GIA Color Grade: G 6/6. GIA Clarity Grade: VVS. Treatments are : No Treatment. Origins are: Kenya, East Africa.