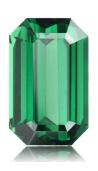

Purpose of Appraisal: Retail Replacement Value

Function of Appraisal: Valuation at Average Market Retail Value

Emerald Cut cut, natural Tsavorite. Exact total weight is 1.90 Carats. Dimensions are 8.66 X 5.42 X 4.09 mm. GIA Color Grade: G 6/5. GIA Clarity Grade: VVS. Treatments are: No Treatment. Origins are: Kenya, East Africa.