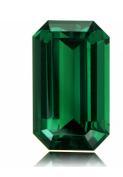

Purpose of Appraisal: Retail Replacement Value

Function of Appraisal: Valuation at Average Market Retail Value

Emerald Cut cut, natural Tsavorite. Exact total weight is 5.56 Carats. Dimensions are 13.38 x 8.06 x 5.29 mm. GIA Color Grade: slbG 6/6. GIA Clarity Grade: VVS. Treatments are : No Treatment. Origins are: Kenya, East Africa.