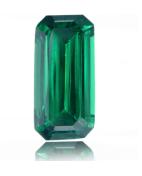

Purpose of Appraisal : Retail Replacement Value Function of Appraisal : Valuation at Average Market Retail Value

Emerald Cut cut, natural Tsavorite. Exact total weight is 1.73 Carats. Dimensions are 9.85 x 4.71 x 3.64 mm. GIA Color Grade: vslbG 6/5. GIA Clarity Grade: VVS. Treatments are : No Treatment. Origins are: Kenya, East Africa.