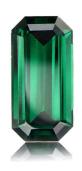

Purpose of Appraisal: Retail Replacement Value

Function of Appraisal: Valuation at Average Market Retail Value

Emerald Cut cut, natural Tsavorite. Exact total weight is 5.41 Carats. Dimensions are 14.77 x 7.28 x 4.97 mm. GIA Color Grade: G 6/6. GIA Clarity Grade: VVS. Treatments are: No Treatment. Origins are: Kenya, East Africa.