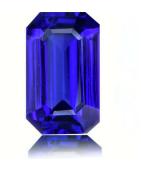

Purpose of Appraisal : Retail Replacement Value Function of Appraisal : Valuation at Average Market Retail Value

Emerald Cut cut, natural Tanzanite. Exact total weight is 1.71 Carats. Dimensions are 9.12 x 5.13 x 3.74 mm. GIA Color Grade: vB 6/6 . GIA Clarity Grade: VVS. Treatments are : Heat (Routine). Origins are: Tanzania, East Africa.