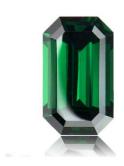

Emerald Cut cut, natural Tsavorite. Exact total weight is 4.82 Carats. Dimensions are 12.60 x 11.97 x 5.41 mm. GIA Color Grade: G 6/6. GIA Clarity Grade: VVS. Treatments are : No Treatment. Origins are: Kenya, East Africa.