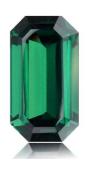

Emerald Cut cut, natural Tsavorite. Exact total weight is 3.48 Carats. Dimensions are 11.47 x 6.32 x 4.81 mm. GIA Color Grade: G 6/6. GIA Clarity Grade: VVS. Treatments are : No Treatment. Origins are: Kenya, East Africa.