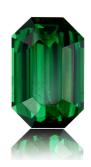

Emerald Cut cut, natural Tsavorite. Exact total weight is 2.66 Carats. Dimensions are 9.35 x 6.12 x 4.87 mm. GIA Color Grade: vslbG 6/5. GIA Clarity Grade: VVS. Treatments are : No Treatment. Origins are: Kenya, East Africa.