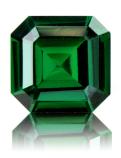

Purpose of Appraisal: Retail Replacement Value

Function of Appraisal: Valuation at Average Market Retail Value

Emerald Cut cut, natural Tsavorite. Exact total weight is 1.61 Carats. Dimensions are 7.24 x 7.04 x 3.81 mm. GIA Color Grade: slbG 6/5. GIA Clarity Grade: VVS. Treatments are : No Treatment. Origins are: Kenya, East Africa.