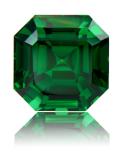

## Purpose of Appraisal : Retail Replacement Value Function of Appraisal : Valuation at Average Market Retail Value

Emerald Cut cut, natural Tsavorite. Exact total weight is 2.60 Carats. Dimensions are 7.71 x 7.64 x 5.35 mm. GIA Color Grade: G 6/6. GIA Clarity Grade: VS. Treatments are : No Treatment. Origins are: Kenya, East Africa.