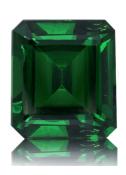

Purpose of Appraisal: Retail Replacement Value

Function of Appraisal: Valuation at Average Market Retail Value

Emerald Cut cut, natural Tsavorite. Exact total weight is 1.82 Carats. Dimensions are 6.98 x 6.24 x 4.32 mm. GIA Color Grade: G 6/6. GIA Clarity Grade: VVS. Treatments are : None. Origins are: Kenya, East Africa.

## Remarks

Flawless clarity and top color.

Total Retail Replacement Value : US\$2,730.00 United States Dollars Two Thousand Seven Hundred and Thirty

Date: Wednesday, July 10, 2019

A.M. ZAGORITIS Graduate Gemologist Gemological Institute of America GIA AL# 9823298