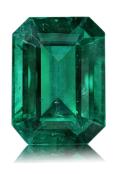

Emerald Cut cut, natural Emerald. Exact total weight is 3.13 Carats. Dimensions are  $10.75 \times 8.04 \times 4.69$  mm. GIA Color Grade: stbG 6/6. GIA Clarity Grade: VS. Treatments are : Oiled.

Origins are: Zambia, Africa.