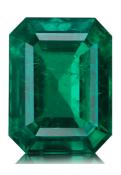

Emerald Cut cut, natural Emerald. Exact total weight is 2.13 Carats. Dimensions are 9.05 x 7.11 x 4.48 mm. GIA Color Grade: stbG 6/6. GIA Clarity Grade: SI1. Treatments are : Oiled.

Origins are: Zambia, Africa.