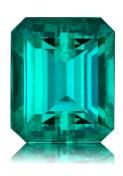

Purpose of Appraisal: Retail Replacement Value

Function of Appraisal: Valuation at Average Market Retail Value

Emerald Cut cut, natural Emerald. Exact total weight is 6.24 Carats. Dimensions are 13.15 x 10.40 x 6.75 mm. GIA Color Grade: stbG 5/5. GIA Clarity Grade: VS. Treatments are : Resin .

Origins are: Columbia.

Total Retail Replacement Value : US\$65,520.00 United States Dollars Sixty Five Thousand Five Hundred and Twenty

Date: Monday, July 29, 2019

A.M. ZAGORITIS
Graduate Gemologist

Gemological Institute of America GIA AL# 9823298