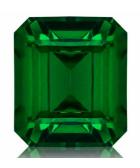

Purpose of Appraisal: Retail Replacement Value

Function of Appraisal: Valuation at Average Market Retail Value

Emerald Cut cut, natural Tsavorite. Exact total weight is 1.23 Carats. Dimensions are 6.47 x 5.60 x 3.60 mm. GIA Color Grade: G 6/6. GIA Clarity Grade: VVS. Treatments are: None.

Origins are: Kenya, East Africa.

Total Retail Replacement Value : US\$1,845.00 United States Dollars One Thousand Eight Hundred and Forty Five

Date: Friday, September 27, 2019

A.M. ZAGORITIS Graduate Gemologist Gemological Institute of America GIA AL# 9823298