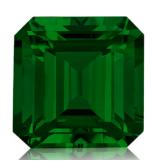

Emerald Cut cut, natural Tsavorite. Exact total weight is 1.69 Carats. Dimensions are 6.68 x 6.39 x 4.26 mm. GIA Color Grade: G 6/6. GIA Clarity Grade: VVS. Treatments are : None.

Origins are: Kenya, East Africa.