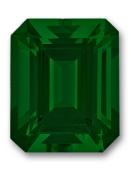

Purpose of Appraisal: Retail Replacement Value

Function of Appraisal: Valuation at Average Market Retail Value

Emerald Cut cut, natural Tsavorite. Exact total weight is 1.15 Carats. Dimensions are 6.48 x 5.16 x 3.70 mm. GIA Color Grade: vslyG 5/5. GIA Clarity Grade: VVS. Treatments are : None.