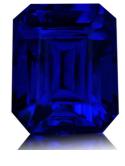

Purpose of Appraisal : Retail Replacement Value Function of Appraisal : Valuation at Average Market Retail Value

Emerald Cut cut, natural Tanzanite. Exact total weight is 6.68 Carats. Dimensions are 11.13 x 9.21 x 7.71 mm. GIA Color Grade: vB 6/6 . GIA Clarity Grade: VVS. Treatments are : Heat (routine). Origins are: Tanzania, East Africa.